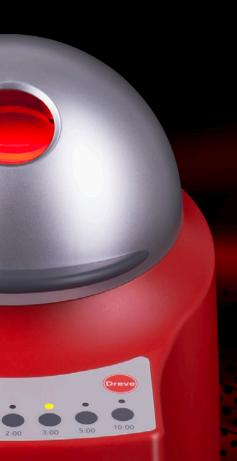

## Let there be light

Light polymerisation unit especially developed for the most effective deep polymerisation of all commercially available base materials like build-up resins for thermoformed splints, individual tray material, sealing lacquers and blockout resins. The long-life LEDs avoid thermal strain on the materials and reach exactly the wavelength ranges that are needed for the resins' photo-initiation.

## **Technical data**

Dimensions (HxWxD) 205x205x255 mm

Weight 1.5 kg

Polymerisation peak 385–390 (UV-light) and

465-470 nm (blue light)

Power input max. 18 W

**Voltage** 100–240 V / 50–60 Hz, 0.7 A

Time intervals (minutes) 1/2/3/5/10