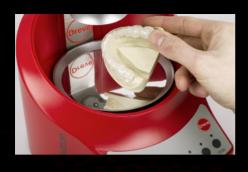

## Let there be light

Light polymerisation unit especially developed for the most effective deep polymerisation of all commercially available base materials like build-up resins for thermoformed splints, individual tray material, sealing lacquers and blockout resins. The long-life LEDs avoid thermal strain on the materials and reach exactly the wavelength ranges that are needed for the resins' photo-initiation.