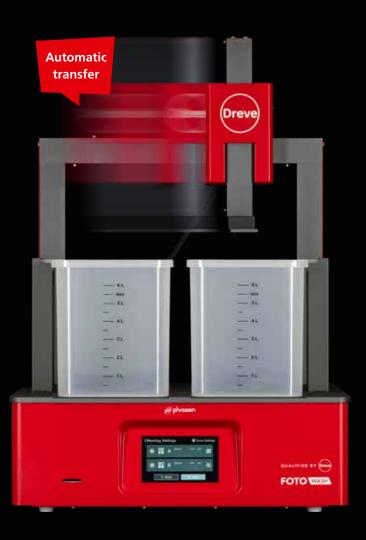

## **Excellence in cleaning**

Low-noise, fully automated cleaning unit for post-processing 3D-printed components. Device with magnetic stir technology and automatic transfer between the two cleaning containers. Various cleaning programs can be selected and set via touchscreen. These are specially matched and validated to the FotoDent<sup>®</sup> material and the correct post-processing cycle.

## Features

- Low-noise washing device for 3D-printed components
- Automatic transfer between both containers for pre- and post-cleaning
- + Magnetic stirrer for efficient cleaning
- + Suitable for use with IPA, water & +FotoClean
- + Intuitive software and touchscreen display

- + Coordinated cleaning profiles for all FotoDent<sup>®</sup> materials
- Optimal add-on for the 3D printer
  Phrozen Sonic CS+ Qualified by Dreve
- + Compatible with all common 3D printers
- + Technical Support by Dreve