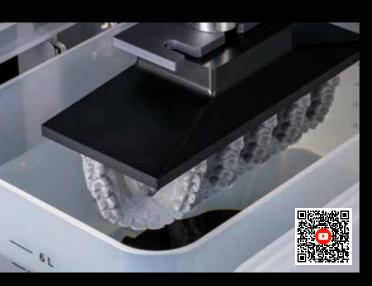

## **Excellence in cleaning**

Low-noise, fully automated cleaning unit for post-processing 3D-printed components. Device with magnetic stir technology and automatic transfer between the two cleaning containers. Various cleaning programs can be selected and set via touchscreen. These are specially matched and validated to the FotoDent<sup>®</sup> material and the correct post-processing cycle.

## Features

- Low-noise washing device for 3D-printed components
- Automatic transfer between both containers for pre- and post-cleaning
- + Magnetic stirrer for efficient cleaning
- + Suitable for use with IPA, water & +FotoClean
- + Intuitive software and touchscreen display