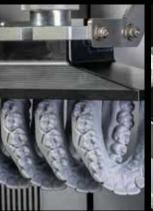

## For all, who simply want to print

Compact LCD desktop printer with 22  $\mu$ m resolution and an innovative 385 nm LED light source, delivering high light intensity for fast build times. The high-quality full-metal housing and improved vat and platform handling make the Phrozen Sonic CS+ a user-friendly 3D printer for all dental applications.

User-friendly handling and comprehensive support from experts

Individual components are printed in less than 2 hours

| Туре            | LCD Printer                                 |
|-----------------|---------------------------------------------|
| Wavelength      | 385 nm                                      |
| Light intensity | 5 mW/cm <sup>2</sup>                        |
| Auflösung       | 22 μm                                       |
| Print volume    | Standard: 74 x 168 x 185 mm³                |
|                 | Mini: 75 x 75 x 185 mm <sup>3</sup>         |
| Vat volume      | Standard: 350 ml, Mini: 150 ml              |
| Dimensions      | 550 x 380 x 360 mm <sup>3</sup> (H x W x D) |
| Layer thickness | 0.01–0.30 mm                                |