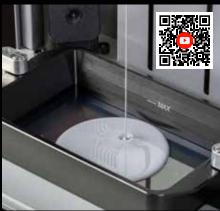

## For all, who simply want to print

Compact LCD desktop printer with 22  $\mu$ m resolution and an innovative 385 nm LED light source, delivering high light intensity for fast build times. The high-quality full-metal housing and improved vat and platform handling make the Phrozen Sonic CS+ a user-friendly 3D printer for all dental applications.

## **Features**

- + High light intensity for short building times
- + Print process monitored via webcam
- + Computer-guided full control over the printer
- + Compatible with the entire FotoDent® product range
- + Easy replacement of wear parts
- Qualified by Dreve: Defined settings for optimal print results
- Maintenance and repair at Dreve locations
- Inclusive: Building platform, vats, USB-Stick, spatula, funnel, and Slicing Software Dreve ElementS