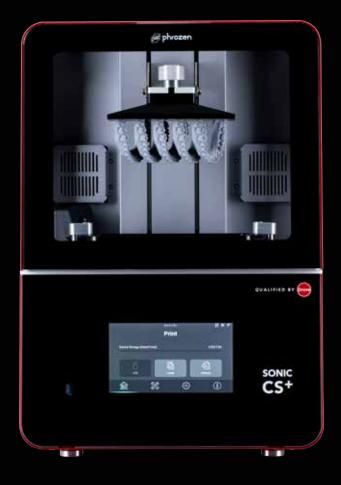

## **Phrozen Sonic CS+**

## For all, who simply want to print

Compact LCD desktop printer with 22  $\mu$ m resolution and an innovative 385 nm LED light source, delivering high light intensity for fast build times. The high-quality full-metal housing and improved vat and platform handling make the Phrozen Sonic CS+ a user-friendly 3D printer for all dental applications.

User-friendly handling and comprehensive support from experts

Individual components are printed in less than 2 hours

| Туре            | LCD Printer                                 |
|-----------------|---------------------------------------------|
| Wavelength      | 385 nm                                      |
| Light intensity | 5 mW/cm <sup>2</sup>                        |
| Auflösung       | 22 μm                                       |
| Print volume    | Standard: 74 x 168 x 185 mm³                |
|                 | Mini: 75 x 75 x 185 mm <sup>3</sup>         |
| Vat volume      | Standard: 350 ml, Mini: 150 ml              |
| Dimensions      | 550 x 380 x 360 mm <sup>3</sup> (H x W x D) |
| Layer thickness | 0.01–0.30 mm                                |