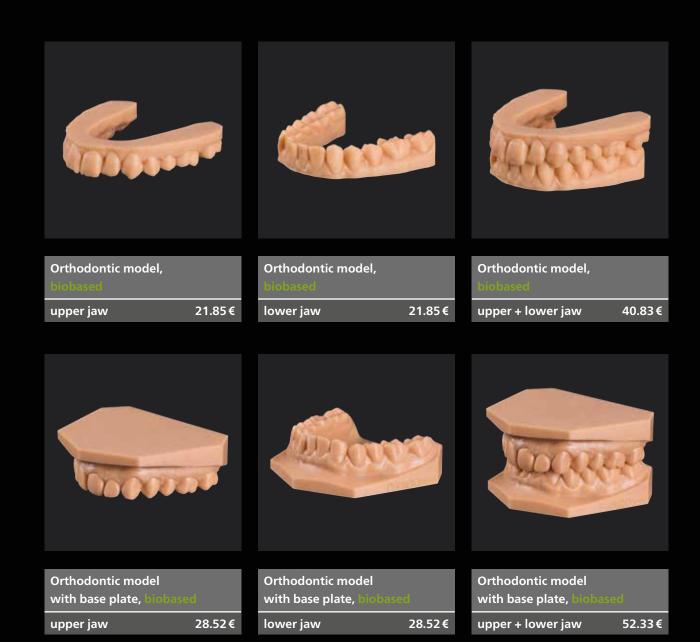

<sup>(</sup>i) All prices net, plus freight, packaging, insurance and VAT. Dispatch information can be checked online. Valid from 01.03.2024.

Orthodontic model upper jaw, white

Orthodontic model lower jaw, white

20.36€

Orthodontic model upper + lower jaw, white 39.33€

20.36€

Orthodontic model with base plate

26.80€ upper jaw, white

Orthodontic model with base plate

lower jaw, white

Orthodontic model with base plate

26.80€

upper + lower jaw, white 50.60 €

All prices net, plus freight, packaging, insurance and VAT. Dispatch information can be checked online. Valid from 01.03.2024.