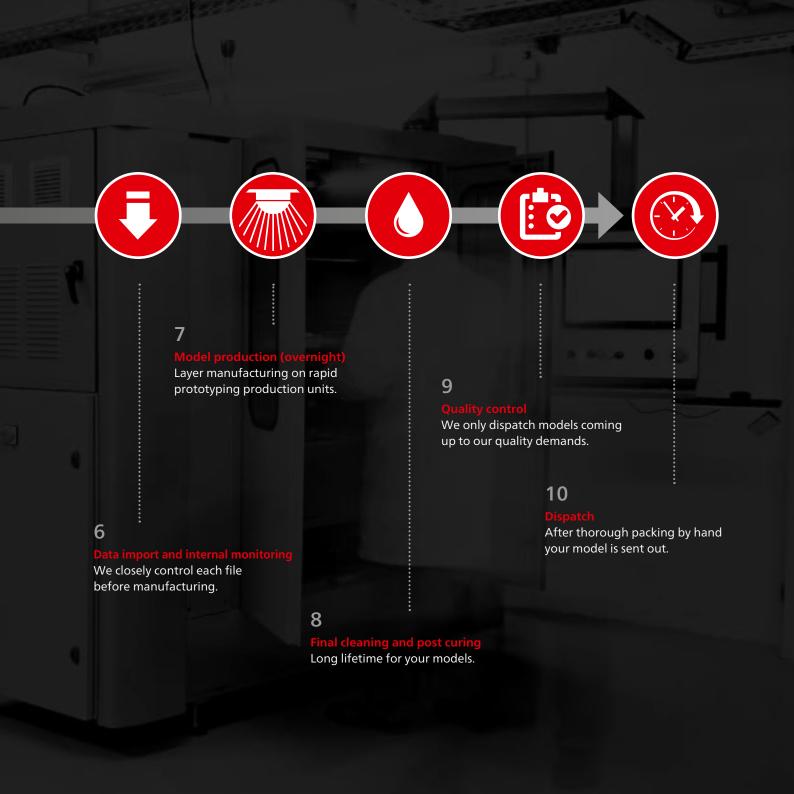

## From scan to model

2

#### Scan

Intraoral scans or model scans, both possible.

1

#### Register

It only takes 2 minutes to fill in the customer data form.

4

#### Login

You will receive your access data for the ordering portal from us by E-Mail.

5

#### Your STL upload until 12.00 noon Your model is ready for dispatch

Your model is ready for dispatch the following day.

3

#### Design your data

Find the basic prerequisites for the formats at our website.