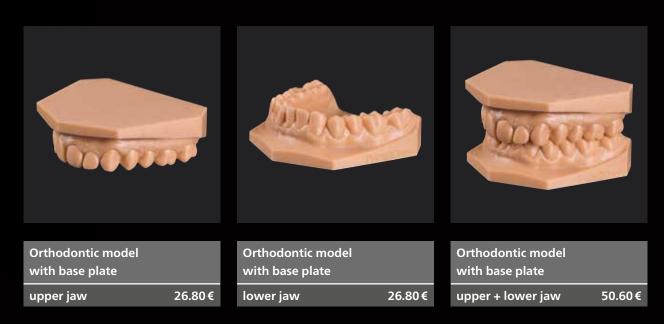

26.80€

upper + lower jaw, white 50.60 €

All prices net, plus freight, packaging, insurance and VAT. Dispatch information can be checked online. Valid from 01.03.2024.