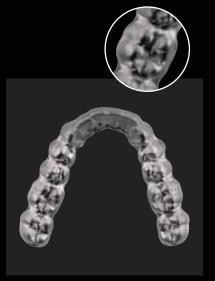

## FotoDent® biobased model

FotoDent® biobased model is a light-curing resin that consists of 50 percent renewable raw materials. The material properties are of course optimally matched to the model production (also in the aligner workflow).

A validated manufacturing process, industrial standards with regard to machines and production procedures: We supply the highest precision of diagnostic and orthodontic models available in the market. Thanks to optimized mechanical characteristics our models are useable for repeated thermoforming processes and also for finishing works.