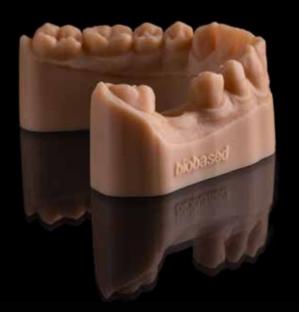

## FotoDent® biobased model

FotoDent® biobased model is a light-curing resin that consists of 50 percent renewable raw materials. The material properties are of course optimally matched to the model production (also in the aligner workflow).