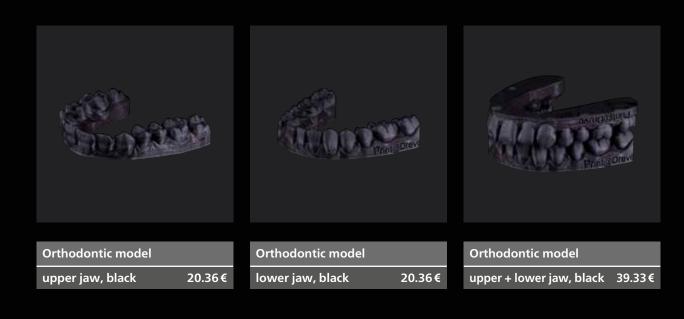

<sup>(</sup>i) All prices net, plus freight, packaging, insurance and VAT. Dispatch information can be checked online. Valid from 01.03.2024.

Orthodontic model upper jaw, white

Orthodontic model lower jaw, white

20.36€

Orthodontic model upper + lower jaw, white 39.33€

20.36€

Orthodontic model with base plate

26.80€ upper jaw, white

Orthodontic model with base plate

lower jaw, white

Orthodontic model with base plate