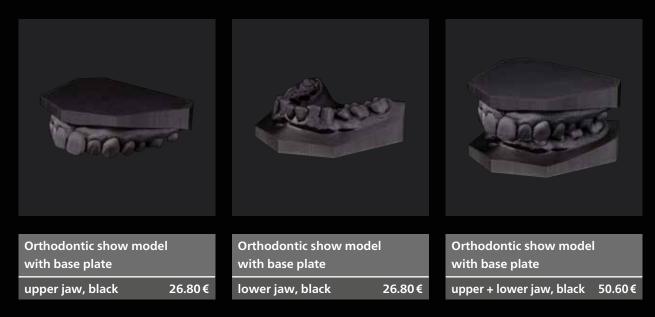

20.36€

Orthodontic model upper + lower jaw, white 39.33€

20.36€

Orthodontic model with base plate

26.80€ upper jaw, white

Orthodontic model with base plate

lower jaw, white

Orthodontic model with base plate

26.80€

upper + lower jaw, white 50.60 €

All prices net, plus freight, packaging, insurance and VAT. Dispatch information can be checked online. Valid from 01.03.2024.