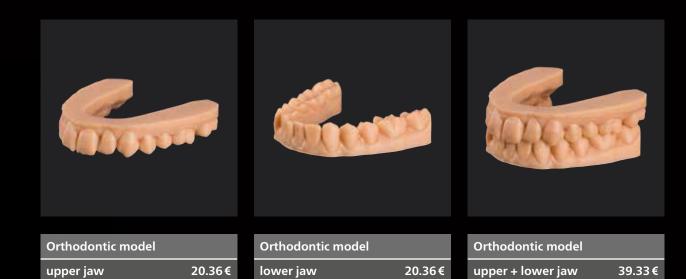

<sup>(</sup>i) All prices net, plus freight, packaging, insurance and VAT. Dispatch information can be checked online. Valid from 01.03.2024.

Orthodontic model upper jaw, white

Orthodontic model lower jaw, white

20.36€

Orthodontic model upper + lower jaw, white 39.33€

20.36€

Orthodontic model with base plate

26.80€ upper jaw, white

Orthodontic model with base plate

lower jaw, white

Orthodontic model with base plate