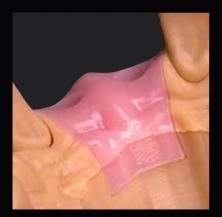

## FotoDent® biobased model

FotoDent® biobased model is a light-curing resin that consists of 50 percent renewable raw materials. The material properties are of course optimally matched to the model production (also in the aligner workflow).